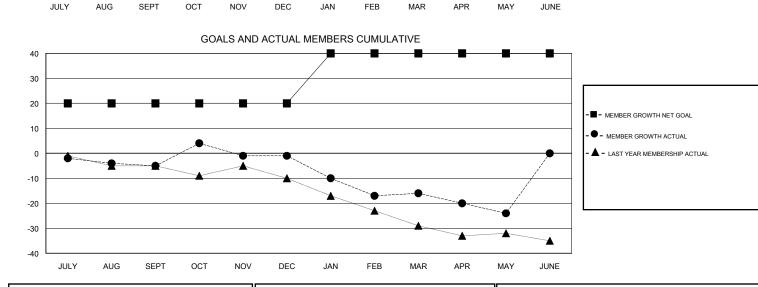

## **CINDY GREGG** LOCATION VIRGINIA GMT CA GMT: Clubs Members RESULTS FOR 2017-2018 RESULTS FOR 2017-2018 NEW CLUB GOAL NEW CLUBS DROPPED CLUBS MEMBER GROWTH NET MEMBER GROWTH DROPPED QUARTER QUARTER GOAL ACTUAL MEMBERS ACTUAL (including transfers) 1 0 1 20 25 25 JULY/AUG/SEPT JULY/AUG/SEPT 0 0 1 0 20 16 OCT/NOV/DEC OCT/NOV/DEC 0 1 0 20 16 31 JAN/FEB/MAR JAN/FEB/MAR 0 0 0 0 5 13 APR/MAY/JUNE APR/MAY/JUNE GOALS AND ACTUAL NEW CLUBS CUMULATIVE 2 1.6 . CURRENT YEAR GOALS FOR NEW CLUBS 1.2 CURRENT YEAR ACTUAL NEW CLUBS LAST YEAR ACTUAL NEW CLUBS 0.8 0.4 0